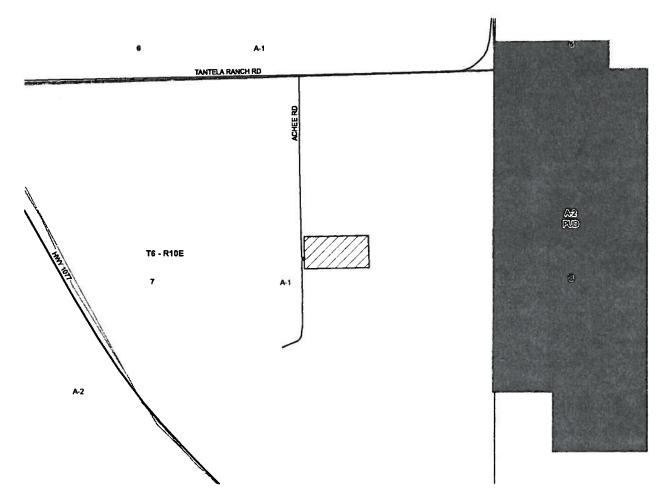

## <u>ZC10-12-141</u>

a.

Parcel B-3, a 0.56 acre, more or less, parcel, on Achee Lane, Folsom, LA, 70437, having a frontage on Achee Lane of approximately 110 Ft., being approximately 110 Ft. wide and approximately 221.83 Ft. deep.

CASE NO.: **PETITIONER: OWNER:** 

ZC10-12-141

Latanya Champagne Latanya Champagne **REQUESTED CHANGE:** From A-1 (Suburban District) to A-1 (Suburban District) & MHO (Manufactured Housing Overlay District) Parcel located on the west side of Achee Road, south of Tantela Ranch Road, being Lot B-3; S7, T6S, R10E; Ward 1, District 1 0.56 acre